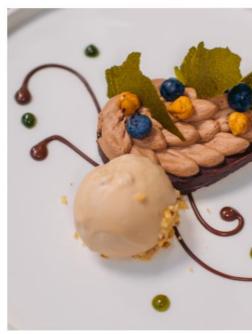

#### HAZELNUT CHOCOLATE MOUSSE CAKE 10

## **GF / V** on request

Dark chocolate, roasted hazelnut &fresh blueberries combined in one delicious fudge cake, served with Hazelnut ice cream.