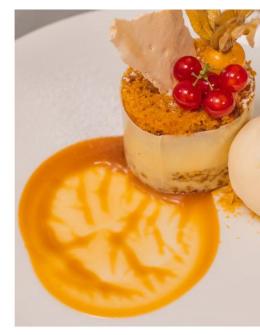

### CARROT CAKE 10

Home-made carrot cake, layers of crème cheese filling and carrot jelly and vanilla ice cream