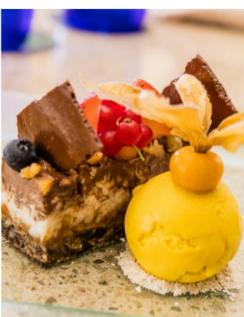

### CARIBBEAN SNICKERS GF / V 10

Roasted peanuts, walnuts, coconut rasp, caramel and dark chocolate, served with sorbet of your choice